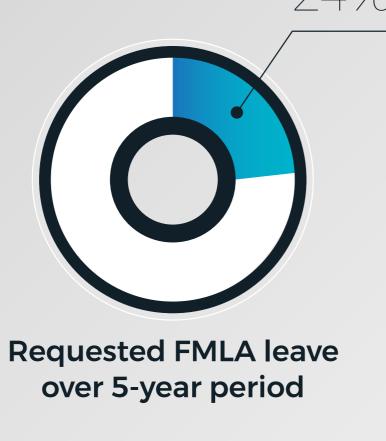

## full time employees'

Time requested among

74%

lost productivity

FMLA results in stress and

claim work doesn't get done which can result in lost productivity

of employers cover unplanned absences using overtime or extra shifts

# Typical Cost of Employee Absence

Can better management

reduce your costs?

120 X \$960

in a company of 500 employees, with 24% requesting fmla in 5-year period

Employees requested FMLA

\$115,200

per Employee