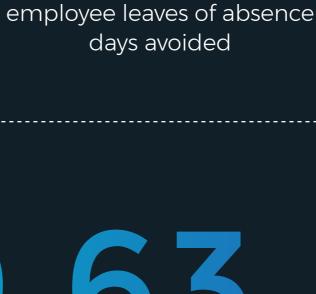

higher rates of abuse, which correlates with higher

Average verdict for FMLA cases related

to wrongful termination is nearly

like Absence Management Software

56.25 63.75

hours saved annually from administration \$12,740.63

total savings